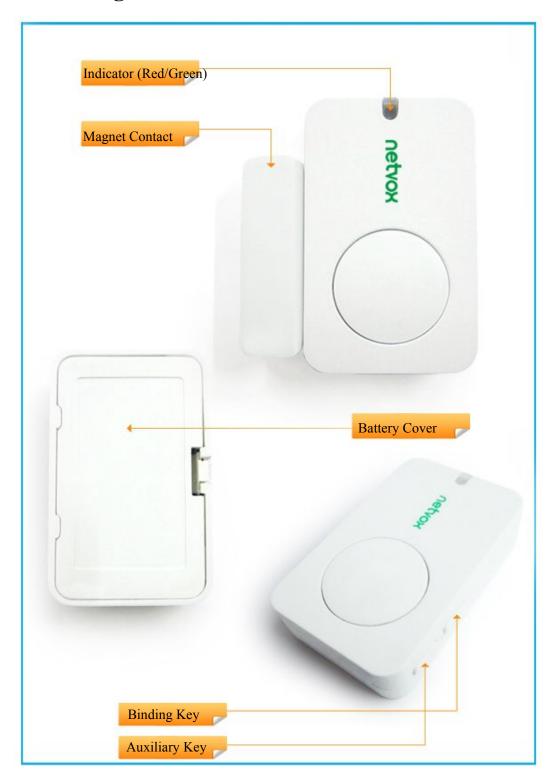

### Introduction

Z311A is a window contact sensor based on ZigBee wireless technology. The main unit and the magnetic contact can be each installed on window side. When the window is opened, Z311A sends alarm message to the control center. Z311A utilizes the latest ultra-low power consumption technology and requires no wiring. It requires just button batteries to support its operation.

### **Physical Parameters**

| Sensor Dimension | 57mm x 35mm x 15mm |
|------------------|--------------------|
| Magnet Dimension | 43mm x 13mm x 12mm |
| Humidity         | <95%RH             |
| Working Temp.    | -10°C ∼ 50°C       |
| Storage Temp.    | -40°C ∼ 85°C       |