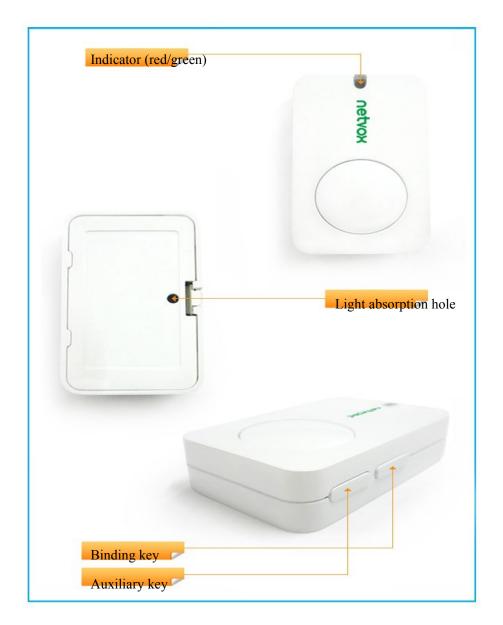

# Fig. Z311E Appearance

## Introduction

Netvox Z311E, an asset tag for monitoring in a security system, acts as an End Device in ZigBee network. It does not perform permit-join function as a coordinator or a router for other devices to join the network. Z311E is featured to play a role of the sensor (Zone device) in the ZigBee security system. It is for installing on an object. When the object is moved, Z311E will notify the central security unit, CIE (Control and Indicating Equipment) device, to send commands to a siren device to trigger an alarm.