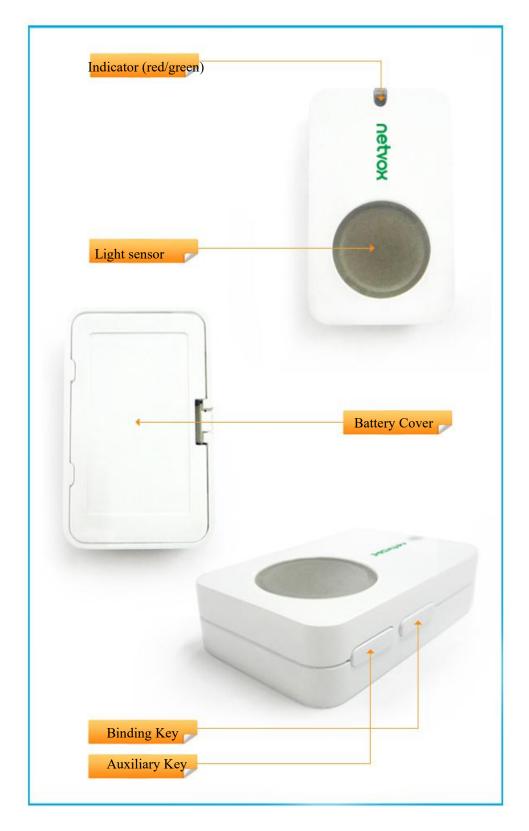

The specifications are subjected to change without prior notice.

ZigBee Pro<sup>™</sup>- On/Off Light Sensing Switch

Fig.1 Z311B/G/H Appearance

ZigBee Pro<sup>™</sup>- On/Off Light Sensing Switch