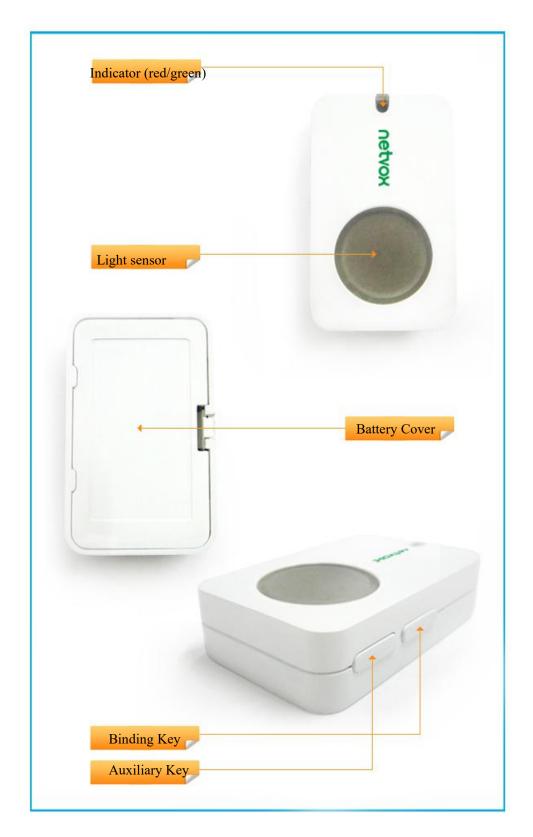

ZigBee Pro™- On/Off Light Sensing Switch

# Datasheet

## ZigBee Pro<sup>™</sup> On/Off Light Sensing Switch

#### **NETVOX TECHNOLOGY CO., LTD.**

Add: No. 21-1 Sec. 1 Chung Hua West Road, Tainan, Taiwan

**Tel:** +886-6-2617641, 2654878

**Fax:** +886-6-2656120

http://www.netvox.com.tw



## ZigBee Pro<sup>TM</sup>- On/Off Light Sensing Switch

### Copyright©Netvox Technology Co., Ltd.

This document contains proprietary technical information which is the property of NETVOX Technology and is issued in strict confidential and shall not be disclosed to others parties in whole or in parts without written permission of NETVOX Technology.

The specifications are subjected to change without prior notice.

## ZigBee Pro™- On/Off Light Sensing Switch



Fig.1 Z311H Appearance

#### ZigBee Pro™- On/Off Light Sensing Switch

#### introduction

Z311H is a light sensing level switch based on ZigBee Wireless Technology. Z311H sends ON/OFF & Level control signal according to the surrounding light intensity around it to the paired lighting devices to maintain brightness in the room. Z311H has the merits of easy installation and low power consumption. It does not need any wiring and is equipped with the latest energy saving technology.

#### **Electrical property**

| Power supply     | 2 x CR2450 3V button batteries |
|------------------|--------------------------------|
| Voltage range    | DC +2.2V∼3.3V                  |
| Stand by current | 0.8uA/3.0V                     |
| TX current(max)  | 43mA/3.0V                      |
| RX current(