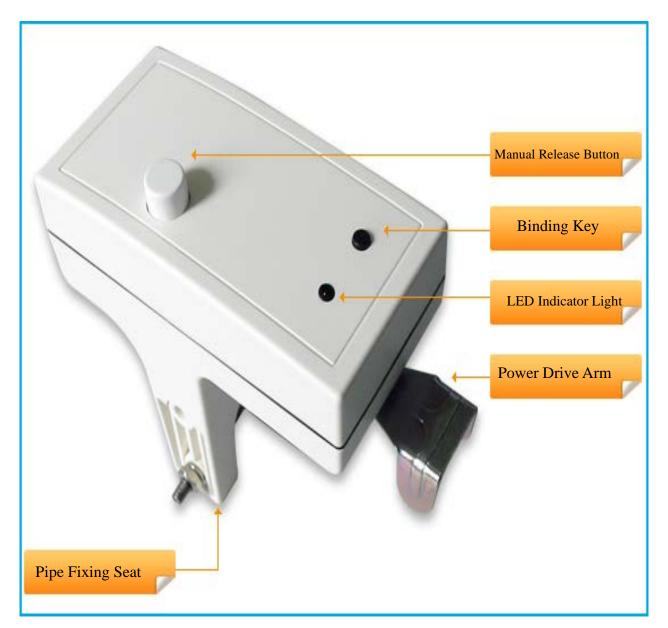

ox Technology Co., Ltd.

This document contains proprietary technical information which is the property of NETVOX Technology. It shall be maintained in strict confidence and shall not be disclosed to other parties, in whole or in part, without written permission of NETVOX Technology. The specifications are subject to change without prior notice.

# **∩etvox**<sup>™</sup> ZigBee Pro<sup>™</sup>- Valve Keeper

ZA10 is a wireless intelligent device suitable for home security and automatic irrigation, and its network characteristics fully comply with IEEE 802.15.4 / ZigBee Pro protocol standard. ZA10 realizes the operation of automatic valve opening and closing through the commands of other device in the network, and can also use the manual valve opening and closing function.

### Appearance



# netvox

### Electric

| Power Supply                   | DC12V switching power supply |
|--------------------------------|------------------------------|
| Working Voltage                | 12 VDC                       |
| Standby Current                | 48 mA                        |
| Load Consumption Current (max) | 550 mA                       |

### Frequency

| Frequency Range        | 2.4 ~ 2.4835 GHz                                      |
|------------------------|-------------------------------------------------------|
| Communication Channel  | 16 (ISM $11^{\text{th}} \sim 26^{\text{th}}$ channel) |
| Power Output           | 7 dBm (max)                                           |
| Receiving Sensitivity  | -101 dBm                                              |
| Antenna Typ