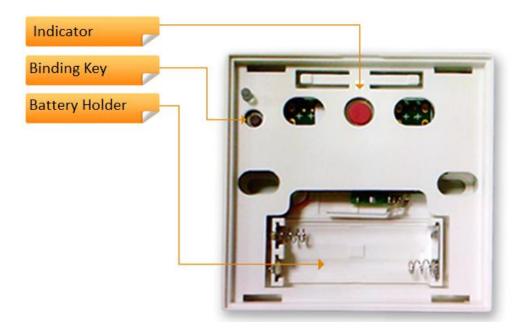

## **ZBO2A /E /I Appearance**

Figure 1. Appearance of ZB02A (subject to the actual object)

ZB02A has 1 button to control 1 switch device. ZB02B has 2 buttons to control 2 switch devices. ZB02C has 3 buttons to control 3-way switch equipment.ZB02E has 1 button to door bell . ZB02F has 2 buttons to control Wall Dimmer Switch . ZB02I has 1 button to Panic Button . ZB02J has 3 button to control Scene Selector & Mode Selector