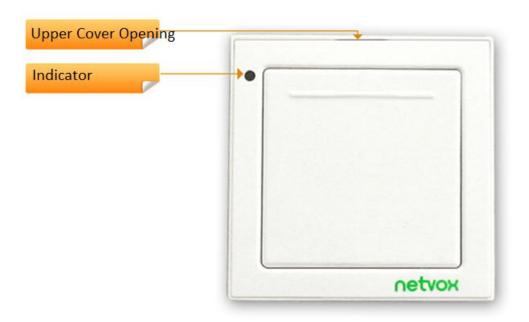

## **ZBO2A /E /I Appearance**

Figure 1. Appearance of ZB02A (subject to the actual object)