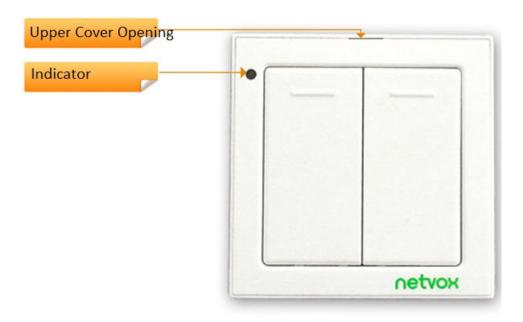

## **ZBO2B /F Appearance**

Figure 2. Appearance of ZB02B (subject to the actual object)

ZB02A has 1 button to control 1 switch device. ZB02B has 2 buttons to control 2 switch devices. ZB02C has 3 buttons to control 3-way switch equipment.ZB02E has 1 button to door bell . ZB02F has 2 buttons to control Wall Dimmer Switch . ZB02I has 1 button to Panic Button . ZB02J has 3 button to control Scene Selector & Mode Selector