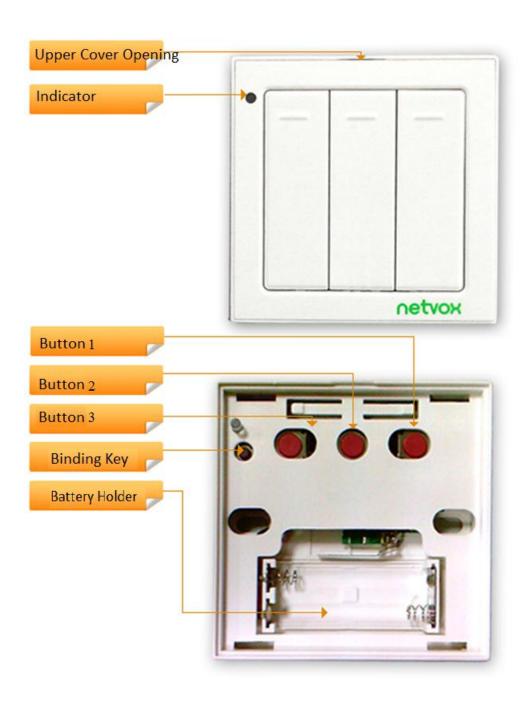

## **ZBO2C/J Appearance**

Figure 3. Appearance of ZB02C (subject to the actual object)

ZB02A has 1 button to control 1 switch device. ZB02B has 2 buttons to control 2 switch devices. ZB02C has 3 buttons to control 3-way switch equipment.ZB02E has 1 button to door bell . ZB02F has 2 buttons to control Wall Dimmer Switch . ZB02I has 1 button to Panic Button . ZB02J has 3 button to control Scene Selector & Mode Selector