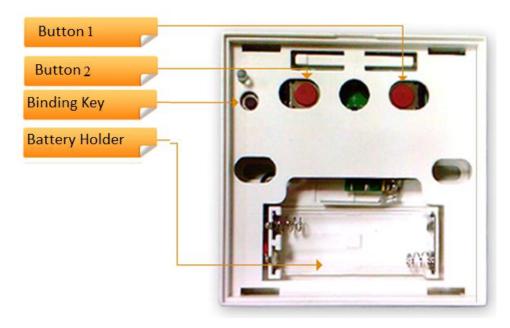

## **ZBO2B /F Appearance**

Figure 2. Appearance of ZB02B (subject to the actual object)

ZB02A has 1 button to control 1 switch device. ZB02B has 2 buttons to control 2 switch devices. ZB02C has 3 buttons to control 3-way switch equipment.ZB02E has 1 button to door bell . ZB02F has 2 buttons to control Wall Dimmer Switch . ZB02I has 1 button to Panic Button . ZB02J has 3 button to control Scene Selector & Mode Selector