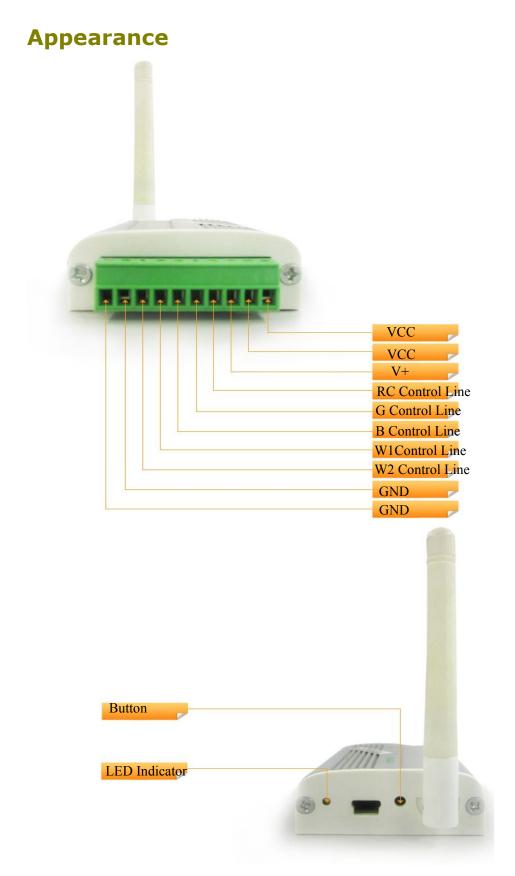

## **ZigBee Pro**<sup>TM</sup>- ZigBee Dimmable/RGB LED Controller

Fig.1 ZL0G Appearance (It might be slightly different from real good.)

#### **ZigBee Pro™-** ZigBee Dimmable/RGB LED Controller

ZL01G is a ZigBee dimmable / RGB LED controller, with the use of RGB lights and lights, which follow the IEEE802.15.4 standard that can communicate with the devices in ZigBee network.

ZL01G has DC12V / 24V two kinds of power supply that can work with any V + signal RGB controlled light or panel lights, through the Zigbee network, users through the wireless RGB command and color temperature light with the dimming color, and RGB multi-stage toning.